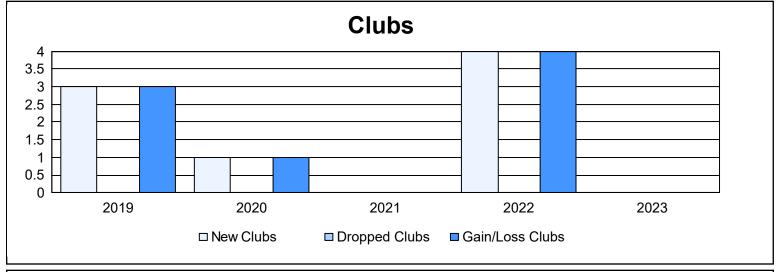

District 300A 2 As of June 2023 Cumulative

| Year      | New<br>Clubs | Dropped<br>Clubs | Gain/<br>Loss<br>Clubs | New<br>Members | Charter<br>Members | Reinstate<br>Members | Transfer<br>Members | Total<br>Member<br>Added | Total<br>Members<br>Dropped | Gain/<br>Loss<br>Members |
|-----------|--------------|------------------|------------------------|----------------|--------------------|----------------------|---------------------|--------------------------|-----------------------------|--------------------------|
| 2018-2019 | 3            | 0                | 3                      | 608            | 122                | 72                   | 32                  | 834                      | 746                         | 88                       |
| 2019-2020 | 1            | 0                | 1                      | 545            | 37                 | 65                   | 8                   | 655                      | 753                         | -98                      |
| 2020-2021 | 0            | 0                | 0                      | 699            | 16                 | 88                   | 31                  | 834                      | 689                         | 145                      |
| 2021-2022 | 4            | 0                | 4                      | 582            | 125                | 45                   | 23                  | 775                      | 816                         | -41                      |
| 2022-2023 | 0            | 0                | 0                      | 731            | 10                 | 106                  | 38                  | 885                      | 800                         | 85                       |
| Average   | 2            | 0                | 2                      | 633            | 62                 | 75                   | 26                  | 797                      | 761                         | 36                       |