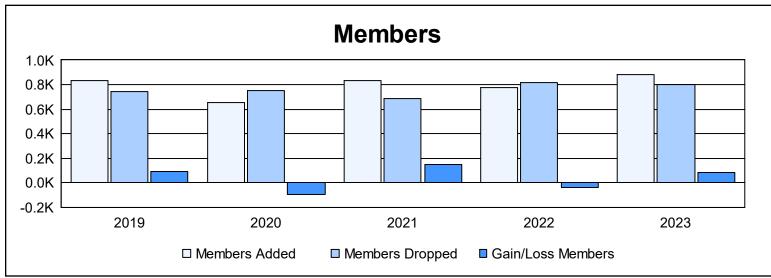

District 300A 2 As of June 2023 Cumulative

| Year      | New<br>Clubs | Dropped<br>Clubs | Gain/<br>Loss<br>Clubs | New<br>Members | Charter<br>Members | Reinstate<br>Members | Transfer<br>Members | Total<br>Member<br>Added | Total<br>Members<br>Dropped | Gain/<br>Loss<br>Members |
|-----------|--------------|------------------|------------------------|----------------|--------------------|----------------------|---------------------|--------------------------|-----------------------------|--------------------------|
| 2018-2019 | 3            | 0                | 3                      | 608            | 122                | 72                   | 32                  | 834                      | 746                         | 88                       |
| 2019-2020 | 1            | 0                | 1                      | 545            | 37                 | 65                   | 8                   | 655                      | 753                         | -98                      |
| 2020-2021 | 0            | 0                | 0                      | 699            | 16                 | 88                   | 31                  | 834                      | 689                         | 145                      |
| 2021-2022 | 4            | 0                | 4                      | 582            | 125                | 45                   | 23                  | 775                      | 816                         | -41                      |
| 2022-2023 | 0            | 0                | 0                      | 731            | 10                 | 106                  | 38                  | 885                      | 800                         | 85                       |
| Average   | 2            | 0                | 2                      | 633            | 62                 | 75                   | 26                  | 797                      | 761                         | 36                       |